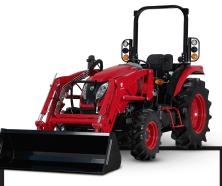

### THE TIME TO BUY IS NOW

T454

NOW **\$00,000** 

**SERIES 3 - 46.6 HP** 

- LIFT CAPACITY 3,314 LBS
- YANMAR DIESEL ENGINE
- 37.3 HP PTO

**T454** 

**SERIES 3 - 46.6 HP** 

NOW **\$00,000** 

- **LIFT CAPACITY 3,314 LBS**
- YANMAR DIESEL ENGINE
- 37.3 HP PTO

**T454** 

**SERIES 3 - 46.6 HP** 

NOW **\$00,000** 

- **LIFT CAPACITY 3,314 LBS**
- **YANMAR DIESEL ENGINE**
- 37.3 HP PTO

**T454** 

NOW **\$00,000** 

**SERIES 3 - 46.6 HP** 

- LIFT CAPACITY 3,314 LBS
- **YANMAR DIESEL ENGINE**
- 37.3 HP PTO

**T454**SERIES 3 - 46.6 HP

NOW **\$00,000** 

- LIFT CAPACITY 3,314 LBS
- **YANMAR DIESEL ENGINE**
- 37.3 HP PTO

NOW **\$00,000** 