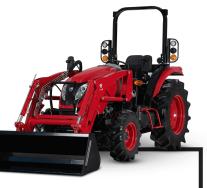

### THE TIME TO BUY IS NOW

T454

NOW **\$00,000** 

**SERIES 3 - 46.6 HP** 

- LIFT CAPACITY 3,314 LBS
- YANMAR DIESEL ENGINE
- 37.3 HP PTO

**T454** 

**SERIES 3 - 46.6 HP** 

NOW **\$00,000** 

- **LIFT CAPACITY 3,314 LBS**
- YANMAR DIESEL ENGINE
- 37.3 HP PTO

**T454** 

**SERIES 3 - 46.6 HP** 

NOW **\$00,000** 

- **LIFT CAPACITY 3,314 LBS**
- **YANMAR DIESEL ENGINE**
- 37.3 HP PTO

**T454** 

NOW **\$00,000** 

**SERIES 3 - 46.6 HP** 

- LIFT CAPACITY 3,314 LBS
- **YANMAR DIESEL ENGINE**
- 37.3 HP PTO

**T454**SERIES 3 - 46.6 HP

NOW **\$00,000** 

- LIFT CAPACITY 3,314 LBS
- **YANMAR DIESEL ENGINE**
- 37.3 HP PTO

NOW **\$00,000** 

- **LIFT CAPACITY 3,314 LBS**
- YANMAR DIESEL ENGINE
- 37.3 HP PTO

\*Disclaimer information and details here for special offers. Disclaimer information and details here for special offers. Disclaimer information and details here for special offers. \*\*Dealer disclaimer details about their offer here