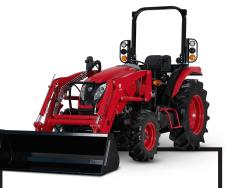

### THE TIME TO BUY IS NOW

T454

NOW **\$00,000** 

**SERIES 3 - 46.6 HP** 

- LIFT CAPACITY 3,314 LBS
- YANMAR DIESEL ENGINE
- 37.3 HP PTO

**T454** 

**SERIES 3 - 46.6 HP** 

NOW **\$00,000** 

- **LIFT CAPACITY 3,314 LBS**
- YANMAR DIESEL ENGINE
- 37.3 HP PTO

**T454** 

**SERIES 3 - 46.6 HP** 

NOW **\$00,000** 

- **LIFT CAPACITY 3,314 LBS**
- **YANMAR DIESEL ENGINE**
- 37.3 HP PTO

**T454** 

NOW **\$00,000** 

**SERIES 3 - 46.6 HP** 

- LIFT CAPACITY 3,314 LBS
- **YANMAR DIESEL ENGINE**
- 37.3 HP PTO

**T454**SERIES 3 - 46.6 HP

NOW **\$00,000** 

- LIFT CAPACITY 3,314 LBS
- **YANMAR DIESEL ENGINE**
- 37.3 HP PTO

NOW **\$00,000** 

- **LIFT CAPACITY 3,314 LBS**
- YANMAR DIESEL ENGINE
- 37.3 HP PTO

\*Disclaimer information and details here for special offers. Disclaimer information and details here for special offers. Disclaimer information and details here for special offers. \*\*Dealer disclaimer details about their offer here