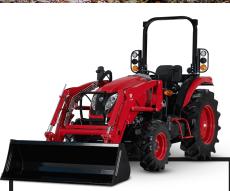

### THE TIME TO BUY IS NOW

T454

NOW **\$00,000** 

**SERIES 3 - 46.6 HP** 

- LIFT CAPACITY 3,314 LBS
- YANMAR DIESEL ENGINE
- 37.3 HP PTO

**T454** 

**SERIES 3 - 46.6 HP** 

NOW **\$00,000** 

- **LIFT CAPACITY 3,314 LBS**
- YANMAR DIESEL ENGINE
- 37.3 HP PTO

**T454** 

**SERIES 3 - 46.6 HP** 

NOW **\$00,000** 

- **LIFT CAPACITY 3,314 LBS**
- **YANMAR DIESEL ENGINE**
- 37.3 HP PTO

**T454** 

NOW **\$00,000** 

**SERIES 3 - 46.6 HP** 

- LIFT CAPACITY 3,314 LBS
- **YANMAR DIESEL ENGINE**
- 37.3 HP PTO

**T454**SERIES 3 - 46.6 HP

NOW **\$00,000** 

- LIFT CAPACITY 3,314 LBS
- **YANMAR DIESEL ENGINE**
- 37.3 HP PTO

NOW **\$00,000** 