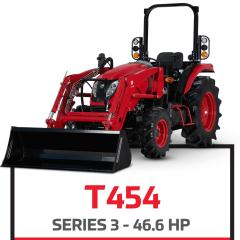

### THE TIME TO BUY IS NOW

T454

NOW **\$00,000** 

**SERIES 3 - 46.6 HP** 

- LIFT CAPACITY 3,314 LBS
- YANMAR DIESEL ENGINE
- 37.3 HP PTO

**T454** 

**SERIES 3 - 46.6 HP** 

NOW **\$00,000** 

- **LIFT CAPACITY 3,314 LBS**
- YANMAR DIESEL ENGINE
- 37.3 HP PTO

**T454** 

**SERIES 3 - 46.6 HP** 

NOW **\$00,000** 

- **LIFT CAPACITY 3,314 LBS**
- **YANMAR DIESEL ENGINE**
- 37.3 HP PTO

**T454** 

NOW **\$00,000** 

**SERIES 3 - 46.6 HP** 

- LIFT CAPACITY 3,314 LBS
- **YANMAR DIESEL ENGINE**
- 37.3 HP PTO

**T454**SERIES 3 - 46.6 HP

NOW **\$00,000** 

- LIFT CAPACITY 3,314 LBS
- **YANMAR DIESEL ENGINE**
- 37.3 HP PTO

NOW **\$00,000** 

- **LIFT CAPACITY 3,314 LBS**
- YANMAR DIESEL ENGINE
- 37.3 HP PTO

\*Disclaimer information and details here for special offers. Disclaimer information and details here for special offers. Disclaimer information and details here for special offers. \*\*Dealer disclaimer details about their offer here