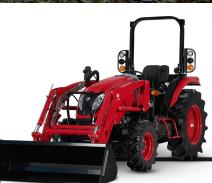

### THE TIME TO BUY IS NOW

T454

NOW **\$00,000** 

**SERIES 3 - 46.6 HP** 

- LIFT CAPACITY 3,314 LBS
- YANMAR DIESEL ENGINE
- 37.3 HP PTO

**T454** 

**SERIES 3 - 46.6 HP** 

NOW **\$00,000** 

- **LIFT CAPACITY 3,314 LBS**
- YANMAR DIESEL ENGINE
- 37.3 HP PTO

**T454** 

**SERIES 3 - 46.6 HP** 

NOW **\$00,000** 

- **LIFT CAPACITY 3,314 LBS**
- **YANMAR DIESEL ENGINE**
- 37.3 HP PTO

**T454** 

NOW **\$00,000** 

**SERIES 3 - 46.6 HP** 

- LIFT CAPACITY 3,314 LBS
- **YANMAR DIESEL ENGINE**
- 37.3 HP PTO

**T454**SERIES 3 - 46.6 HP

NOW **\$00,000** 

- LIFT CAPACITY 3,314 LBS
- **YANMAR DIESEL ENGINE**
- 37.3 HP PTO

NOW **\$00,000** 